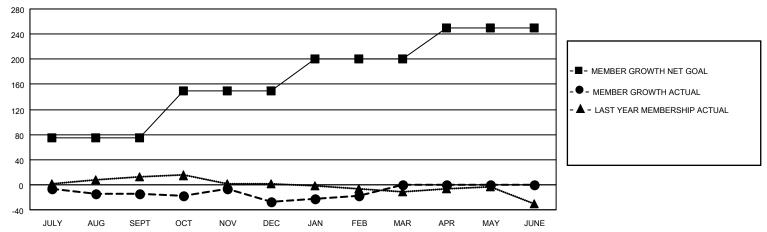

## GOALS AND ACTUAL MEMBERS CUMULATIVE

| DROPPED CLUBS: 2 |    | 19 CLUBS OF 51 ADDED 1 OR<br>MORE NEW MEMBERS | GENDER DISTRIBUTION                 |                                |  |
|------------------|----|-----------------------------------------------|-------------------------------------|--------------------------------|--|
|                  |    | NORE NEW MEMBERS                              | MALE<br>FEMALE                      | 1,123 (78.64%)<br>305 (21.36%) |  |
| DROPPED MEMBERS  |    |                                               | NON BINARY                          | 0 (0.00%)                      |  |
| DECEASED         | 14 |                                               | PREFER NOT TO ANSWER                | 0 (0.00%)                      |  |
| CLUB CANCELLED   | 0  | CLICK HERE FOR CUMULATIVE                     | TOTAL FAMILY UNIT MEMBERS 249       |                                |  |
| OTHER            | 57 | MEMBERSHIP DATA                               |                                     |                                |  |
| TOTAL            | 71 |                                               | FAMILY MEMBERS PAYING HALF DUES 128 |                                |  |
|                  |    |                                               |                                     |                                |  |