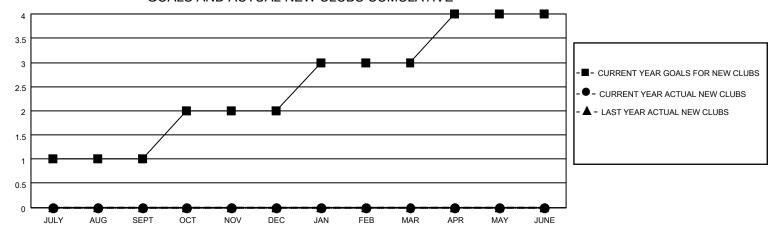

## MONTHLY MEMBERSHIP PROGRESS REPORT

LOCATION OHIO District 13 OH1 Results as of: 2/28/2023

| Clubs RESULTS FOR 2022-2023 |   |   |   | Members RESULTS FOR 2022-2023 |    |    |    |
|-----------------------------|---|---|---|-------------------------------|----|----|----|
|                             |   |   |   |                               |    |    |    |
| JULY/AUG/SEPT               | 1 | 0 | 1 | JULY/AUG/SEPT                 | 75 | 8  | 22 |
| OCT/NOV/DEC                 | 1 | 0 | 0 | OCT/NOV/DEC                   | 75 | 33 | 44 |
| JAN/FEB/MAR                 | 1 | 0 | 1 | JAN/FEB/MAR                   | 50 | 16 | 5  |
| APR/MAY/JUNE                | 1 | 0 | 0 | APR/MAY/JUNE                  | 50 | 0  | 0  |

## GOALS AND ACTUAL NEW CLUBS CUMULATIVE



## GOALS AND ACTUAL MEMBERS CUMULATIVE



| DROPPED CLUBS: 2 |    | 19 CLUBS OF 51 ADDED 1 OR<br>MORE NEW MEMBERS | GENDER DISTRIBUTION                 |                                |  |
|------------------|----|-----------------------------------------------|-------------------------------------|--------------------------------|--|
|                  |    | NORE NEW MEMBERS                              | MALE<br>FEMALE                      | 1,123 (78.64%)<br>305 (21.36%) |  |
| DROPPED MEMBERS  |    |                                               | NON BINARY                          | 0 (0.00%)                      |  |
| DECEASED         | 14 |                                               | PREFER NOT TO ANSWER                | 0 (0.00%)                      |  |
| CLUB CANCELLED